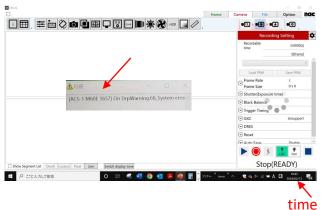

#### **Symptom**

When using Q series, Error code appears on NAC software.

EX) 106 segment status error

#### Full screen capture with error message and time

the status LEDs of camera