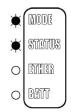

## **Contact NAC team with following information**

NAC team will check details of symptom from the information.

- 1) Camera Model, Serial Number (S/N) of Q cam
- 2) What operation did you perform when the error message appeared?
- 3) Full screen capture with error message and including time on PC
- 4) Video showing the behavior of the status LEDs of camera when error message appeared
- 5) MCFF file after shooting. It is ok to send 1~2 frame of mcf file to nac if data is too big.
- 6) Log file
  - \* Refer to another document showing how to get log file How to get log file with MLink How to get log file with HXLink

#### Full screen capture with error message and time

the status LEDs of camera